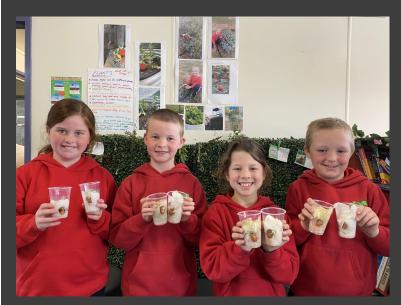

Students have also been exploring the different reactions to various ingredients with yeast!

Today i

This month is

22 Thursday

Mrs Dowsett's class have been busy exploring the life cycle of plants. Students have been bringing in some beautiful cuttings form their gardens.

Students have also been observing the growth cycles of broad beans!