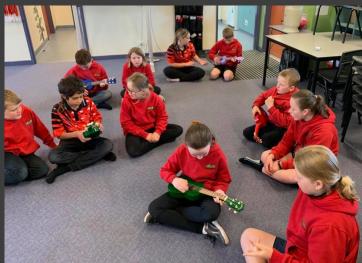

# MUSIC!

Thank you to Max for helping us tune some of our instruments!

This week the students had lots of fun learning some chords on the ukulele's!

The junior room tadpoles are growing very fast! The students love checking on them everyday.