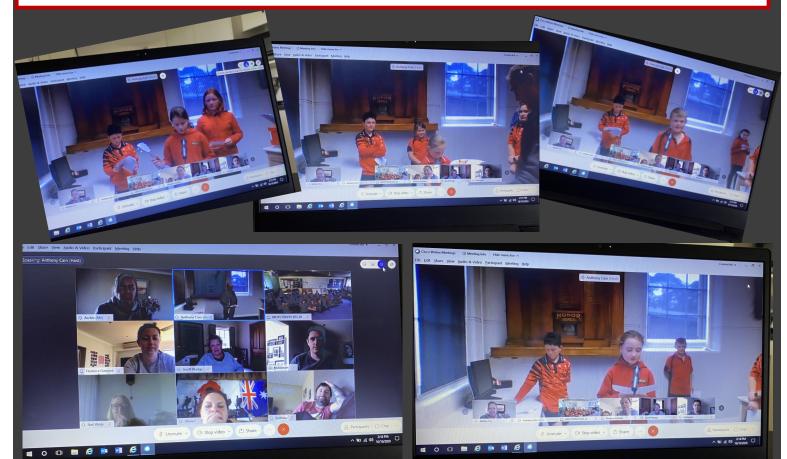

### WEBEX SCHOOL ASSEMBLY

Unfortunately we are not permitted to invite parents/friends into the school at this stage for our assemblies.

We will continue to live stream the assemblies via Webex.

This is something we hope to continue even when

we can have visitors return onsite. This will allow those who can't be present to still be a part of the assembly.

Our school assemblies now take place **every second Friday at 2pm** via WebEx.

#### Everyone is welcome!

Please remember to mute your microphone.

Please logon to the school website www.moystonps.vic.edu.au

Select the 'School Assembly' link to launch Webex. No assembly next week due to school camp.