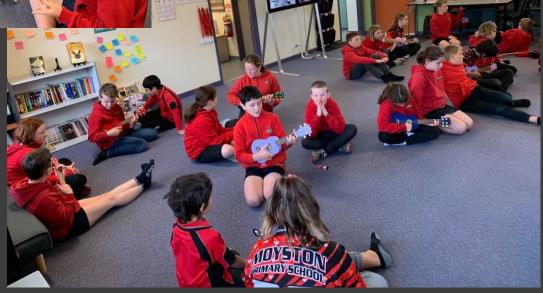

# MUSIC!

Thank you to Max for helping us tune some of our instruments!

This week the students had lots of fun learning some chords on the ukulele's!

The junior room tadpoles are growing very fast! The students love checking on them everyday.