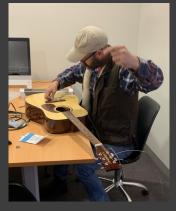

# MUSIC!

Thank you to Max for helping us tune some of our instruments!

This week the students had lots of fun learning some chords on the ukulele's!

The junior room tadpoles are growing very fast! The students love checking on them everyday.